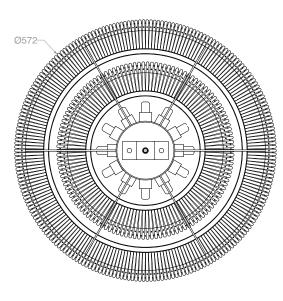

### Specification description

Dimensions

Top view

Front view

Section view

. . . . . . . . .

Specification description

Details