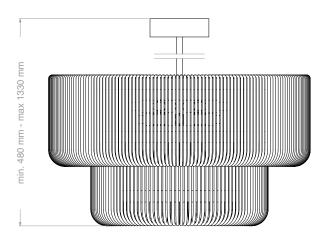

### Specification description

Dimensions

Top view

Front view

Section view

. . . . . . . . .

Specification description

Details