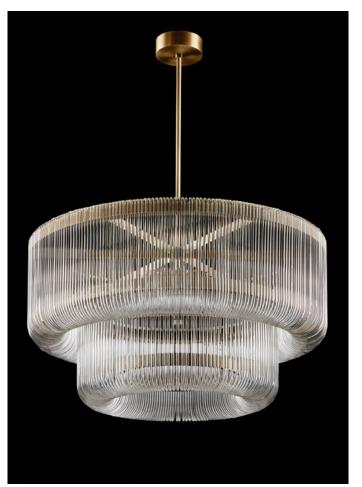

### Metal: bronze Glass: handmade glass rods, clear

D. 572 mm x H. 330 mm + rod. Rod options: from 150 mm up to 1000

IP20

mm

### Specification description

Dimensions

Top view

Front view

Section view

. . . . . . . . .

Specification description

Details