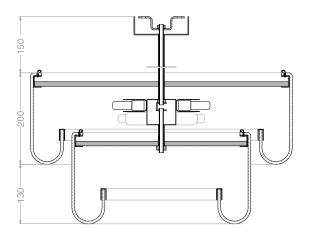

### Metal: bronze Glass: handmade glass rods, clear

D. 572 mm x H. 330 mm + rod. Rod options: from 150 mm up to 1000

IP20

mm

### Specification description

Dimensions

Top view

Front view

Section view

. . . . . . . . .

Specification description

Details