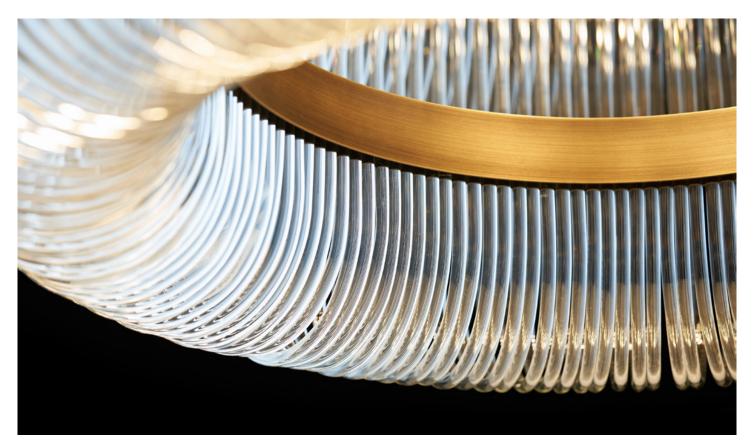

|
| Voltage               | 220/240V - 120V ETL listed          | Voltage / frequency -                |
| Wattage               | 12 x max 33W - LED 3.5W recommended | Wattage -                            |
| Lumen                 | -                                   | Dimming / addressable -              |
| Color Temperature (K) |                                     | Other -                              |
| Lamp life             | -                                   |                                      |
|                       |                                     |                                      |



### Specification description

Dimensions



Top view



Front view





Section view

. . . . . . . . .

Specification description

Details



Details



. . .



Specification description

Details



. . .



#### Specification description

On

Off







. . . .

. . . . . . . .