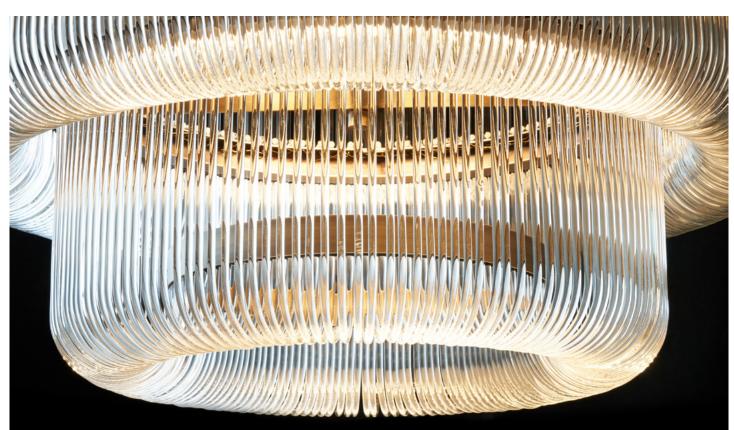

ре -                               |
| Voltage               | 220/240V - 120V ETL listed          | Voltage / frequency -                |
| Wattage               | 12 x max 33W - LED 3.5W recommended | Wattage -                            |
| Lumen                 | -                                   | Dimming / addressable -              |
| Color Temperature (K) |                                     | Other -                              |
| Lamp life             | -                                   |                                      |
|                       |                                     |                                      |



### Specification description

Dimensions



Top view



Front view





Section view

. . . . . . . . .

Specification description

Details



Details



. . .



Specification description

Details



. . .



#### Specification description

On

Off







. . . .

. . . . . . . .