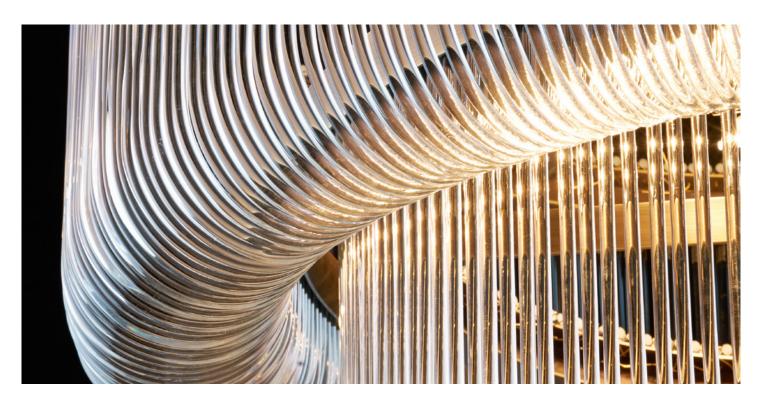

### Metal: bronze Glass: handmade glass rods, clear

D. 572 mm x H. 330 mm + rod. Rod options: from 150 mm up to 1000

IP20

mm

Details

. . .

Specification description

Details

. . .