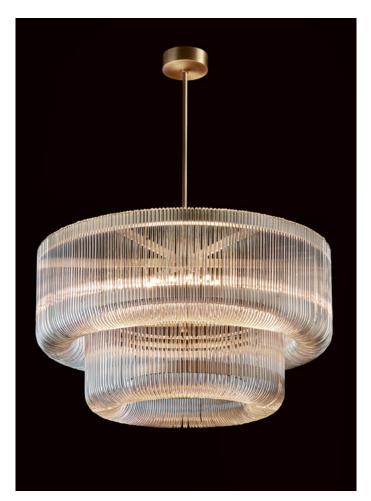

### Metal: bronze Glass: handmade glass rods, clear

D. 572 mm x H. 330 mm + rod. Rod options: from 150 mm up to 1000

IP20

mm

### Specification description

Dimensions

Top view

Front view

Section view

. . . . . . . . .

Specification description

Details