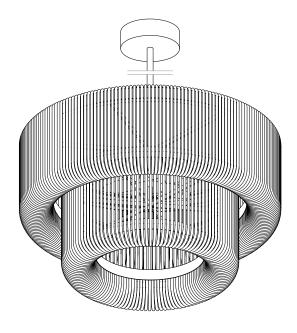

### Metal: bronze Glass: handmade glass rods, clear

D. 572 mm x H. 330 mm + rod. Rod options: from 150 mm up to 1000

IP20

mm

### Specification description

Dimensions

Top view

Front view

Section view

. . . . . . . . .

Specification description

Details