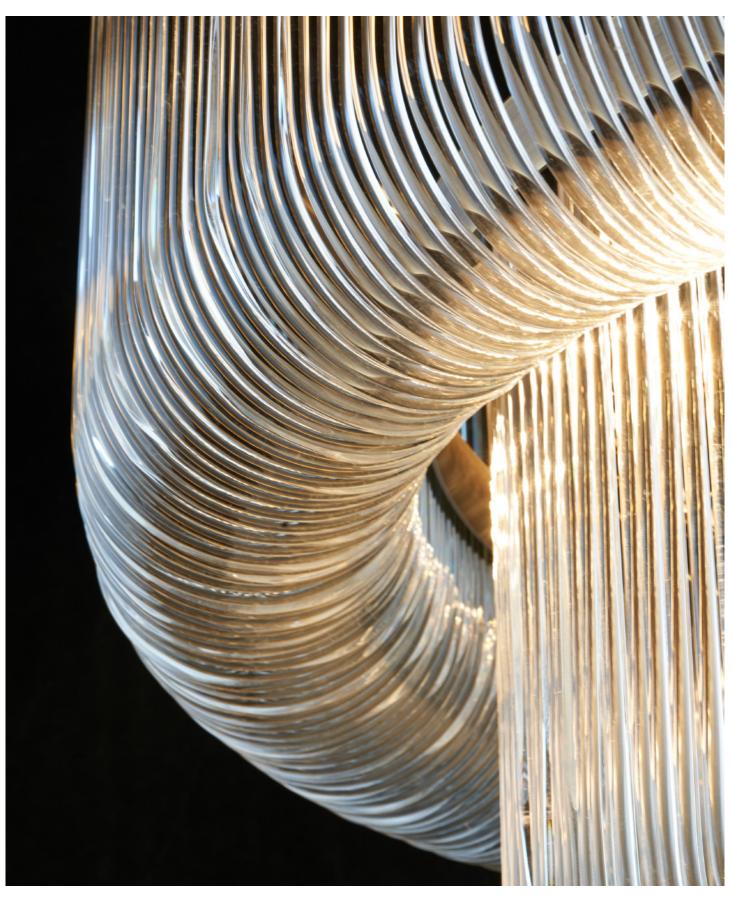

### Metal: bronze Glass: handmade glass rods, clear

D. 572 mm x H. 330 mm + rod. Rod options: from 150 mm up to 1000

IP20

mm

Details

. . .

Specification description

Details

. . .