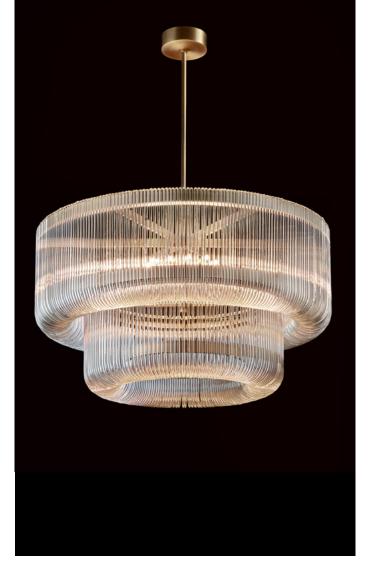

### Metal: bronze Glass: handmade glass rods, clear

D. 572 mm x H. 330 mm + rod. Rod options: from 150 mm up to 1000

IP20

mm

### Specification description

Dimensions

Top view

Front view

Section view

. . . . . . . . .

Specification description

Details