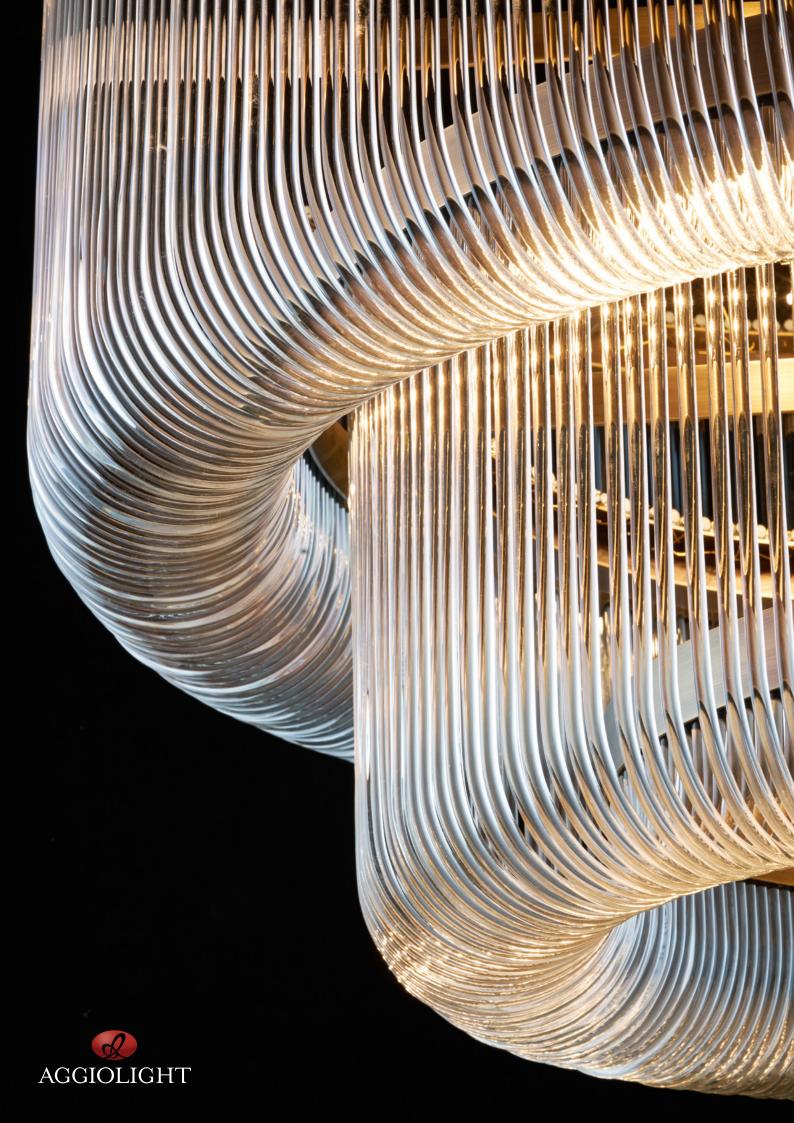

### Metal: bronze Glass: handmade glass rods, clear

D. 572 mm x H. 330 mm + rod. Rod options: from 150 mm up to 1000

IP20

mm

Details

. . .

Specification description

Details

. . .